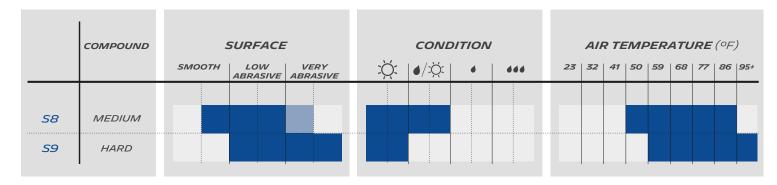

#### GRIP

The tread is designed to guarantee good water evacuation in the wet while retaining high performance on drying tracks. The two longitudinal lines help limit the risks of aquaplaning.

| Dia. | Size     | Compound | MSPN  | Common Fitments                                                                                                                                                                                                        | P2L<br>Available? |
|------|----------|----------|-------|------------------------------------------------------------------------------------------------------------------------------------------------------------------------------------------------------------------------|-------------------|
| 15"  | 18/58-15 | S9L      | 90346 | Front: Radical SR3, SR10                                                                                                                                                                                               | ~                 |
| 16"  | 23/61-16 | S9L      | 30740 | Rear: Radical SR3, SR10                                                                                                                                                                                                | ~                 |
| 17"  | 20/61-17 | Hard     | 58304 | Square: TCA – MX-5 Cup                                                                                                                                                                                                 | V                 |
| 17   | 24/61-17 | S8M+     | 50658 | Square: TCA – Civic SI, Hyundai Veloster                                                                                                                                                                               |                   |
|      | 25/64-18 | S8M      | 21160 |                                                                                                                                                                                                                        | V                 |
|      | 27/65-18 | S8M      | 45140 |                                                                                                                                                                                                                        | <b>✓</b>          |
|      | 27/65-18 | S9M+     | 10145 | <b>Square:</b> All IMSA TCR spec cars, M2; <b>Front:</b> Cayman CS GT4, GT2 RS Clubsport, Following GT4 cars – 570S, Artura, 718                                                                                       | ~                 |
|      | 30/65-18 | S7M      | 25665 |                                                                                                                                                                                                                        | V                 |
|      | 30/65-18 | S8M      | 48509 | Front: LMP3                                                                                                                                                                                                            | V                 |
|      | 30/65-18 | S9M+     | 90385 | <b>Square:</b> GS Supra Evo, BMW F82 M4; <b>Front:</b> Following GT4 cars – Vantage, AMG GT                                                                                                                            | V                 |
|      | 30/68-18 | S7M      | 16627 |                                                                                                                                                                                                                        | <b>✓</b>          |
| 18"  | 30/68-18 | S8M      | 68068 |                                                                                                                                                                                                                        | <b>✓</b>          |
|      | 30/68-18 | S9M      | 00807 | Square: Following GT4 Cars – Camaro, BMW G82 M4, Mustang (Up to 2023); Front: GT3/IMSA GTD spec cars, GT2 RS Clubsport EVO; Rear: 718 Cayman GT4 RS Clubsport, Following GT4 cars – Vantage, 570S, Artura, AMG GT, 718 | ~                 |
|      | 31/71-18 | S7M      | 08492 |                                                                                                                                                                                                                        | <b>✓</b>          |
|      | 31/71-18 | S8M      | 15215 |                                                                                                                                                                                                                        | <b>✓</b>          |
|      | 31/71-18 | S9M      | 56645 | Rear: LMP3, GT2 RS Clubsport, GT3/IMSA GTD spec cars, GT2 RS Clubsport EVO                                                                                                                                             | <b>✓</b>          |
|      | 33/68-18 | S8M      | 09816 |                                                                                                                                                                                                                        |                   |
|      | 33/68-18 | S9M      | 54148 |                                                                                                                                                                                                                        |                   |
| 19"  | 24/65-19 | S8M      | 01046 | Front: Ferrari 458 Challenge, Following GT4 cars – 570S, Artura, 718                                                                                                                                                   | <b>V</b>          |
|      | 28/69-19 | S9A      | 19174 | Front: Ferrari 488 Challenge                                                                                                                                                                                           |                   |
|      | 31/71-19 | S9M      | 32239 | Rear: Ferrari 458 Challenge                                                                                                                                                                                            | <b>V</b>          |